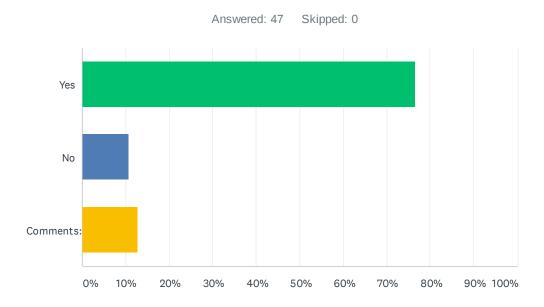

### Q21 Is continuing education supported financially by your Association?

| ANSWER CHOICES          | RESPONSES |    |
|-------------------------|-----------|----|
| Yes                     | 63.83%    | 30 |
| No                      | 25.53%    | 12 |
| Other (please specify): | 10.64%    | 5  |
| TOTAL                   |           | 47 |