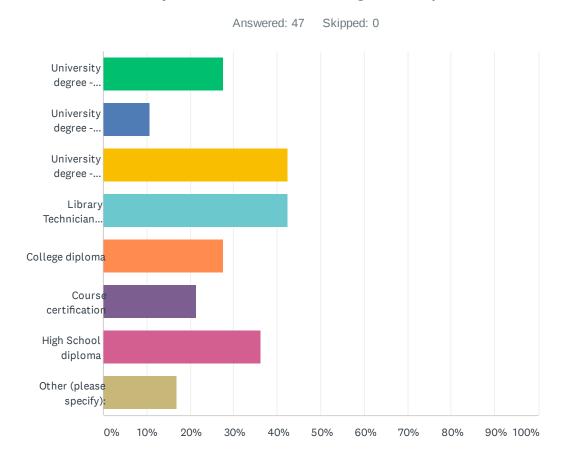

### Q5 Please describe your education background (select all that apply).

| ANSWER CHOICES                           | RESPONSES |    |
|------------------------------------------|-----------|----|
| University degree - MLS/MLIS             | 27.66%    | 13 |
| University degree - graduate degree      | 10.64%    | 5  |
| University degree - undergraduate degree | 42.55%    | 20 |
| Library Technician diploma               | 42.55%    | 20 |
| College diploma                          | 27.66%    | 13 |
| Course certification                     | 21.28%    | 10 |
| High School diploma                      | 36.17%    | 17 |
| Other (please specify):                  | 17.02%    | 8  |
| Total Respondents: 47                    |           |    |