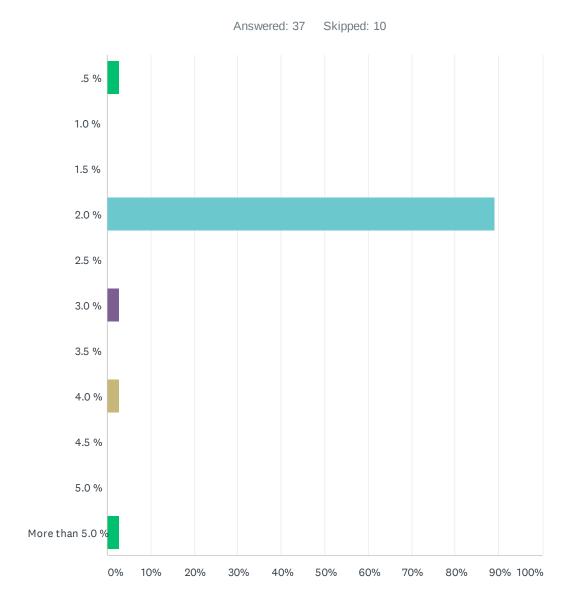

## Q14 If you received a salary increase in 2020, what percentage did you receive?

| ANSWER CHOICES  | RESPONSES |    |
|-----------------|-----------|----|
| .5 %            | 2.70%     | 1  |
| 1.0 %           | 0.00%     | 0  |
| 1.5 %           | 0.00%     | 0  |
| 2.0 %           | 89.19%    | 33 |
| 2.5 %           | 0.00%     | 0  |
| 3.0 %           | 2.70%     | 1  |
| 3.5 %           | 0.00%     | 0  |
| 4.0 %           | 2.70%     | 1  |
| 4.5 %           | 0.00%     | 0  |
| 5.0 %           | 0.00%     | 0  |
| More than 5.0 % | 2.70%     | 1  |
| TOTAL           |           | 37 |