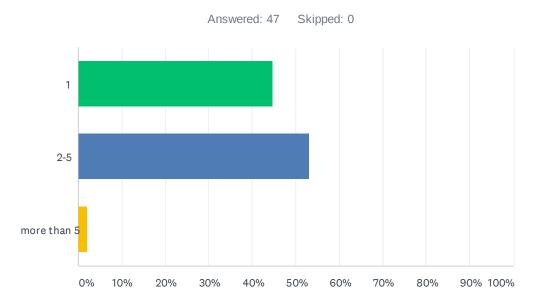

### Q2 How many staff are employed at your library/practice resource centre?

| ANSWER CHOICES | RESPONSES |    |
|----------------|-----------|----|
| 1              | 44.68%    | 21 |
| 2-5            | 53.19%    | 25 |
| more than 5    | 2.13%     | 1  |
| TOTAL          |           | 47 |