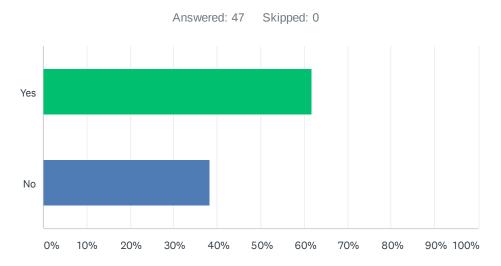

# Q6 Have you undertaken any course of study designed to assist you in being able to reference legal information? (excluding product or database training)

| ANSWER CHOICES | RESPONSES |    |
|----------------|-----------|----|
| Yes            | 61.70%    | 29 |
| No             | 38.30%    | 18 |
| TOTAL          |           | 47 |