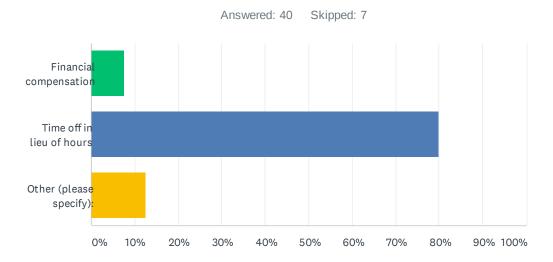

#### Q20 If you work overtime, how are you compensated?

| ANSWER CHOICES            | RESPONSES |
|---------------------------|-----------|
| Financial compensation    | 7.50% 3   |
| Time off in lieu of hours | 80.00% 32 |
| Other (please specify):   | 12.50% 5  |
| TOTAL                     | 40        |