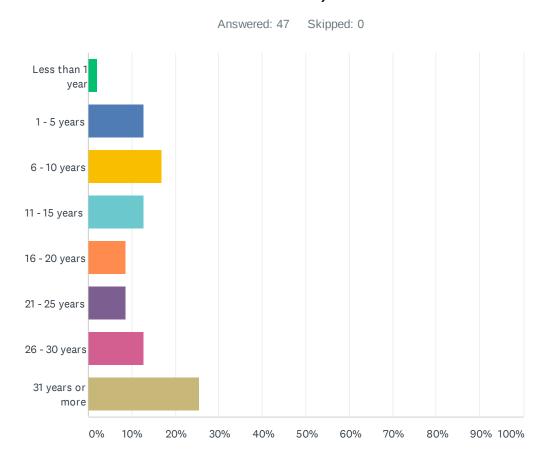

# Q9 How many years have you worked within the library profession (legal or otherwise)?

| ANSWER CHOICES   | RESPONSES |    |
|------------------|-----------|----|
| Less than 1 year | 2.13%     | 1  |
| 1 - 5 years      | 12.77%    | 6  |
| 6 - 10 years     | 17.02%    | 8  |
| 11 - 15 years    | 12.77%    | 6  |
| 16 - 20 years    | 8.51%     | 4  |
| 21 - 25 years    | 8.51%     | 4  |
| 26 - 30 years    | 12.77%    | 6  |
| 31 years or more | 25.53%    | 12 |
| TOTAL            |           | 47 |