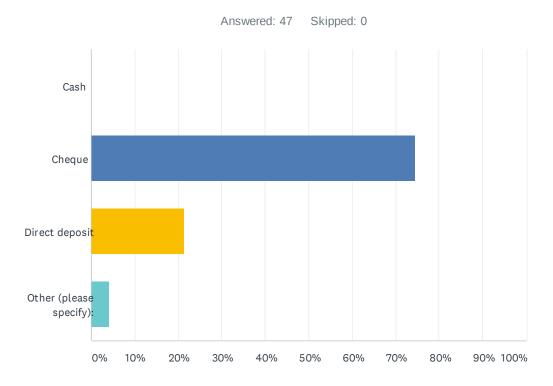

----|
| Daily (240 pay periods a year)       | 0.00%     | 0  |
| Weekly (52 pay periods a year)       | 2.13%     | 1  |
| Bi-weekly (26 pay periods a year)    | 61.70%    | 29 |
| Semi-monthly (24 pay periods a year) | 21.28%    | 10 |
| Monthly (12 pay periods a year)      | 8.51%     | 4  |
| Other (please specify):              | 6.38%     | 3  |
| TOTAL                                |           | 47 |

| # | OTHER (PLEASE SPECIFY):               | DATE              |
|---|---------------------------------------|-------------------|
| 1 | On the 15th and last day of the month | 7/8/2020 11:21 AM |
| 2 | quarterly                             | 7/7/2020 3:20 PM  |
| 3 | quarterly                             | 7/7/2020 2:05 PM  |

### Q26 What payroll method does your Association use?



| ANSWER CHOICES          | RESPONSES |    |
|-------------------------|-----------|----|
| Cash                    | 0.00%     | 0  |
| Cheque                  | 74.47%    | 35 |
| Direct deposit          | 21.28%    | 10 |
| Other (please specify): | 4.26%     | 2  |
| TOTAL                   |           | 47 |

| # | OTHER (PLEASE SPECIFY):      | DATE              |
|---|------------------------------|-------------------|
| 1 | EFT                          | 7/7/2020 12:27 PM |
| 2 | Cheque drawn by Accountants. | 7/7/2020 12:27 PM |

# Q27 Are there any issues associated with the current payroll method practiced by your Association?



| ANSWER CHOICES | RESPONSES |    |
|----------------|-----------|----|
| Yes            | 2.13%     | 1  |
| No             | 80.85%    | 38 |
| Com