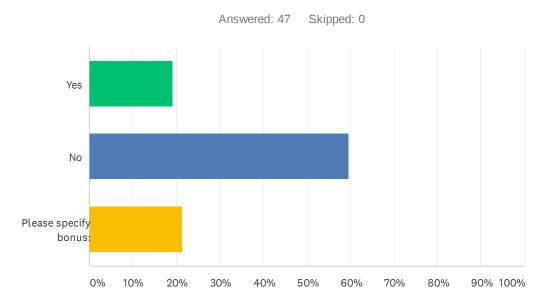

### Q16 Did you receive a bonus in the last twelve months?

| ANSWER CHOICES        | RESPONSES |    |
|-----------------------|-----------|----|
| Yes                   | 19.15%    | 9  |
| No                    | 59.57%    | 28 |
| Please specify bonus: | 21.28%    | 10 |
| TOTAL                 |           | 47 |