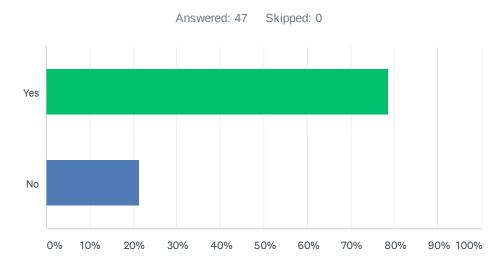

### Q13 Did you receive a salary increase in 2020?

| ANSWER CHOICES | RESPONSES |    |
|----------------|-----------|----|
| Yes            | 78.72%    | 37 |
| No             | 21.28%    | 10 |
| TOTAL          |           | 47 |