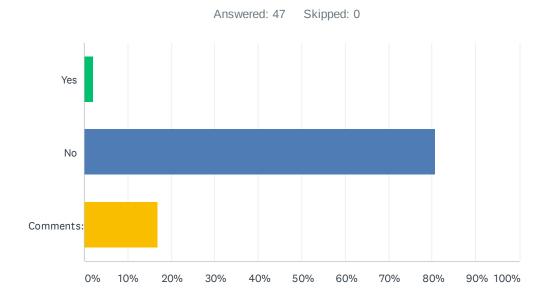

# Q22 Is the participation in conferences such as CALL/ACBD supported by your Association in the yearly budget?

| ANSWER CHOICES | RESPONSES |    |
|----------------|-----------|----|
| Yes            | 76.60%    | 36 |
| No             | 10.64%    | 5  |
| Comments:      | 12.77%    | 6  |
| TOTAL          |           | 47 |