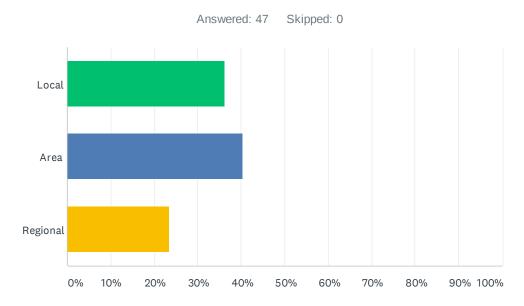

### Q1 What is the designation of your library/practice resource centre?

| ANSWER CHOICES | RESPONSES |    |
|----------------|-----------|----|
| Local          | 36.17%    | 17 |
| Area           | 40.43%    | 19 |
| Regional       | 23.40%    | 11 |
| TOTAL          |           | 47 |