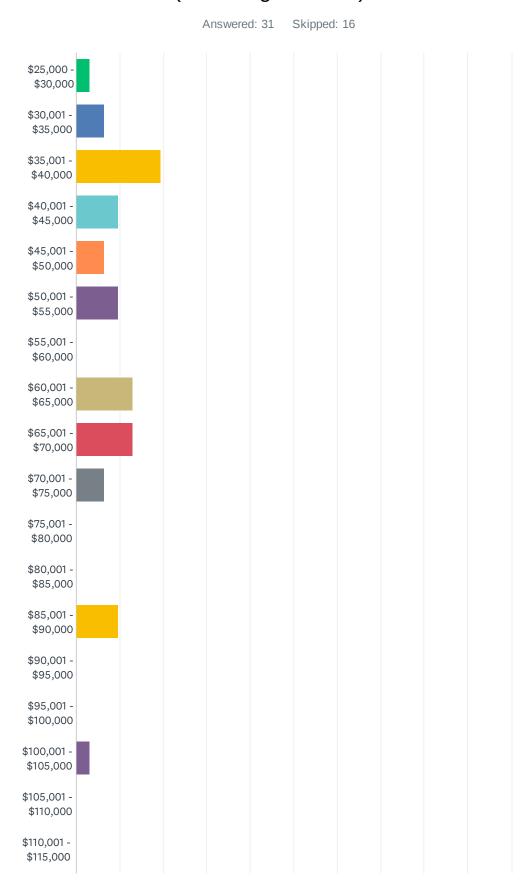

# Q11 If you work full-time, please select your current gross salary range (excluding bonuses).

| \$25,000 - \$30,000   | 3.23%  | 1  |
|-----------------------|--------|----|
| \$30,001 - \$35,000   | 6.45%  | 2  |
| \$35,001 - \$40,000   | 19.35% | 6  |
| \$40,001 - \$45,000   | 9.68%  | 3  |
| \$45,001 - \$50,000   | 6.45%  | 2  |
| \$50,001 - \$55,000   | 9.68%  | 3  |
| \$55,001 - \$60,000   | 0.00%  | 0  |
| \$60,001 - \$65,000   | 12.90% | 4  |
| \$65,001 - \$70,000   | 12.90% | 4  |
| \$70,001 - \$75,000   | 6.45%  | 2  |
| \$75,001 - \$80,000   | 0.00%  | 0  |
| \$80,001 - \$85,000   | 0.00%  | 0  |
| \$85,001 - \$90,000   | 9.68%  | 3  |
| \$90,001 - \$95,000   | 0.00%  | 0  |
| \$95,001 - \$100,000  | 0.00%  | 0  |
| \$100,001 - \$105,000 | 3.23%  | 1  |
| \$105,001 - \$110,000 | 0.00%  | 0  |
| \$110,001 - \$115,000 | 0.00%  | 0  |
| \$115,001 - \$120,000 | 0.00%  | 0  |
| More than \$120,001   | 0.00%  | 0  |
| TOTAL                 |        | 31 |