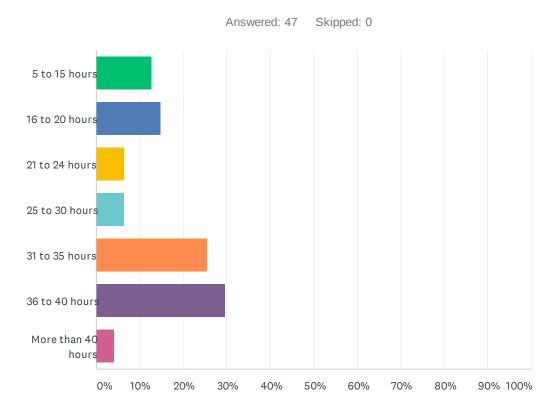

# Q3 How many hours is your library/practice centre staffed per week on average?

| ANSWER CHOICES | RESPONSES |    |
|----------------|-----------|----|
| less than 10   | 4.26%     | 2  |
| 10 - 15        | 8.51%     | 4  |
| 16 - 20        | 12.77%    | 6  |
| 21 - 25        | 4.26%     | 2  |
| 26 - 30        | 12.77%    | 6  |
| 31 - 35        | 14.89%    | 7  |
| 36 - 40        | 31.91%    | 15 |
| 41 - 45        | 10.64%    | 5  |
| 46 or more     | 0.00%     | 0  |
| TOTAL          |           | 47 |