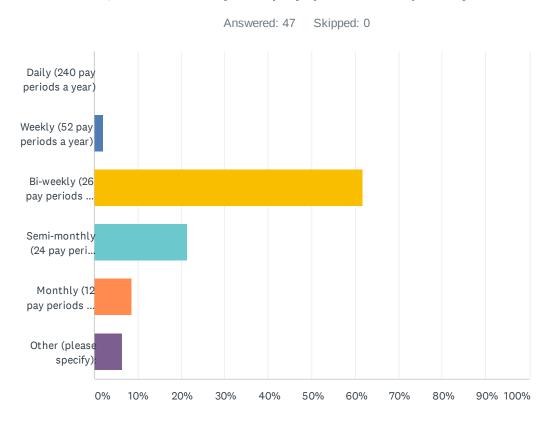

vacation days      | 31.91%    | L5 |
| 16 - 20 vacation days      | 23.40%    | L1 |
| 21 - 25 vacation days      | 10.64%    | 5  |
| 26 - 30 vacation days      | 8.51%     | 4  |
| More than 31 vacation days | 0.00%     | 0  |
| TOTAL                      | 4         | 17 |

### Q24 Please indicate the average number of hours you work per week.



| ANSWER CHOICES     | RESPONSES |    |
|--------------------|-----------|----|
| 5 to 15 hours      | 12.77%    | 6  |
| 16 to 20 hours     | 14.89%    | 7  |
| 21 to 24 hours     | 6.38%     | 3  |
| 25 to 30 hours     | 6.38%     | 3  |
| 31 to 35 hours     | 25.53%    | 12 |
| 36 to 40 hours     | 29.79%    | 14 |
| More than 40 hours | 4.26%     | 2  |
| TOTAL              |           | 47 |

#### Q25 What is your pay period frequency?



| ANSWER CHOICES                       | RESPONSES |    |
|--------------------------------------|-----------|----|
| Daily (240 pay periods a year)       | 0.00%     | 0  |
| Weekly (52 pay periods a year)       | 2.13%     | 1  |
| Bi-weekly (26 pay periods a year)    | 61.70%    | 29 |
| Semi-monthly (24 pay periods a year) | 21.28%    | 10 |
| Monthly (12 pay periods a year)      | 8.51%     | 4  |
| Other (please specify):              | 6.38%     | 3  |
| TOTAL                                |           | 47 |

| # | OTHER (PLEASE SPECIFY):               | DATE              |
|---|---------------------------------------|-------------------|
| 1 | On the 15th and last day of the month | 7/8/2020 11:21 AM |
| 2 | quarterly                             | 7/7/2020 3:20 PM  |
| 3 | quart