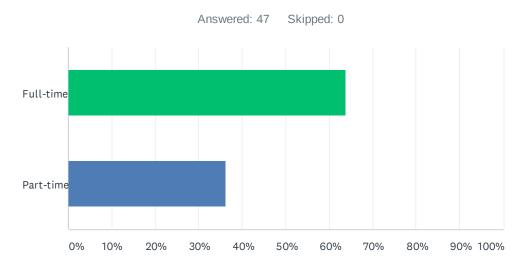

### Q10 Please indicate if you work full-time or part-time.

| ANSWER CHOICES | RESPONSES |    |
|----------------|-----------|----|
| Full-time      | 63.83%    | 30 |
| Part-time      | 36.17%    | 17 |
| TOTAL          |           | 47 |