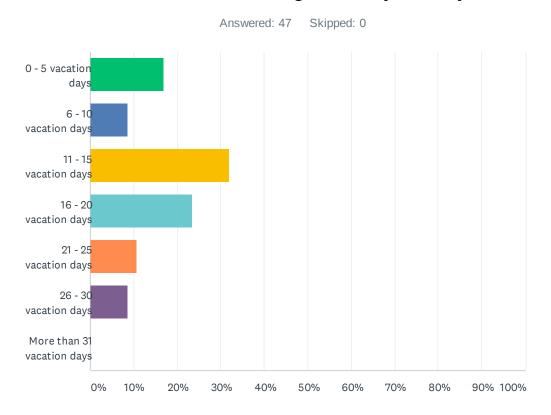

| 7/7/2020 2:05 PM   |
| 3 | I think it could be - I have never inquired.                                                                                         | 7/7/2020 2:00 PM   |
| 4 | the cost of registration but not travel                                                                                              | 7/7/2020 1:12 PM   |
| 5 | If I receive a bursary to attend CALL then it is supported. Attending COLAL Conference Toronto is supported.                         | 7/7/2020 12:40 PM  |
| 6 | It has never been part of the budget, but I can attend CALL if circumstances permit (with full approval of the executive)            | 7/7/2020 12:37 PM  |

# Q23 Please indicate the number of paid vacation days you receive on an annual basis excluding statutory holidays.



| ANSWER CHOICES             | RESPONSES |    |
|----------------------------|-----------|----|
| 0 - 5 vacation days        | 17.02%    | 8  |
| 6 - 10 vacation days       | 8.51%     | 4  |
| 11 - 15 vacation days      | 31.91%    | L5 |
| 16 - 20 vacation days      | 23.40%    | L1 |
| 21 - 25 vacation days      | 10.64%    | 5  |
| 26 - 30 vacation days      | 8.51%     | 4  |
| More than 31 vacation days | 0.00%     | 0  |
| TOTAL                      | 4         | 17 |

### Q24 Please indicate the average number of hours you work per week.



| ANSWER CHOICES     | RESPONSES |    |
|--------------------|-----------|----|
| 5 to 15 hours      | 12.77%    | 6  |
| 16 to 20 hours     | 14.89%    | 7  |
| 21 to 24 hours     | 6.38%     | 3  |
| 25 to 30 hours     | 6.38%     | 3  |
| 3