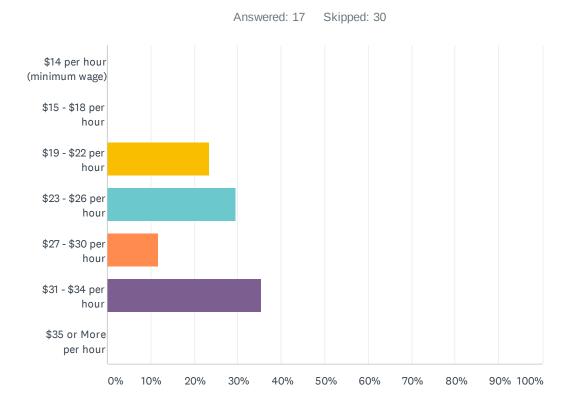

### Q12 If you work Part-time, please select your current hourly wage range.

| ANSWER CHOICES               | RESPONSES |    |
|------------------------------|-----------|----|
| \$14 per hour (minimum wage) | 0.00%     | 0  |
| \$15 - \$18 per hour         | 0.00%     | 0  |
| \$19 - \$22 per hour         | 23.53%    | 4  |
| \$23 - \$26 per hour         | 29.41%    | 5  |
| \$27 - \$30 per hour         | 11.76%    | 2  |
| \$31 - \$34 per hour         | 35.29%    | 6  |
| \$35 or More per hour        | 0.00%     | 0  |
| TOTAL                        |           | 17 |