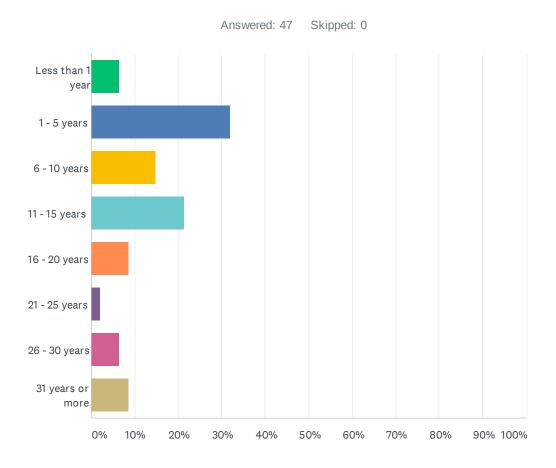

# Q8 How many years have you worked at your current law library/practice resource centre?

| ANSWER CHOICES   | RESPONSES |    |
|------------------|-----------|----|
| Less than 1 year | 6.38%     | 3  |
| 1 - 5 years      | 31.91%    | 15 |
| 6 - 10 years     | 14.89%    | 7  |
| 11 - 15 years    | 21.28%    | 10 |
| 16 - 20 years    | 8.51%     | 4  |
| 21 - 25 years    | 2.13%     | 1  |
| 26 - 30 years    | 6.38%     | 3  |
| 31 years or more | 8.51%     | 4  |
| TOTAL            |           | 47 |