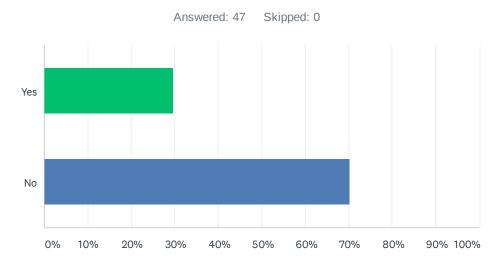

### Q4 Do you supervise other staff?

| ANSWER CHOICES | RESPONSES |    |
|----------------|-----------|----|
| Yes            | 29.79%    | 14 |
| No             | 70.21%    | 33 |
| TOTAL          |           | 47 |