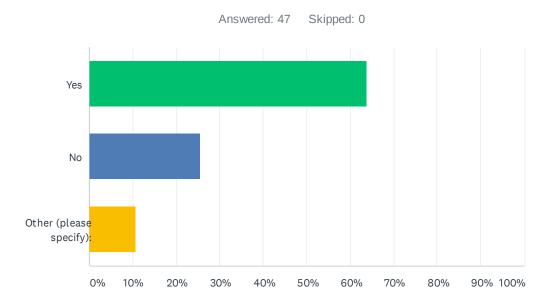

# Q22 Is the participation in conferences such as CALL/ACBD supported by your Association in the yearly budget?

| ANSWER CHOICES | RESPONSES |    |
|----------------|-----------|----|
| Yes            | 76.60%    | 36 |
| No             | 10.64%    | 5  |
| Comments:      | 12.77%    | 6  |
| TOTAL          |           | 47 |