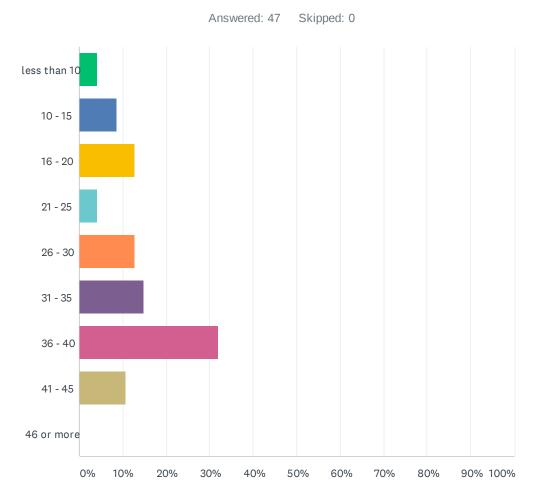

# Q3 How many hours is your library/practice centre staffed per week on average?

| ANSWER CHOICES | RESPONSES |    |
|----------------|-----------|----|
| less than 10   | 4.26%     | 2  |
| 10 - 15        | 8.51%     | 4  |
| 16 - 20        | 12.77%    | 6  |
| 21 - 25        | 4.26%     | 2  |
| 26 - 30        | 12.77%    | 6  |
| 31 - 35        | 14.89%    | 7  |
| 36 - 40        | 31.91%    | 15 |
| 41 - 45        | 10.64%    | 5  |
| 46 or more     | 0.00%     | 0  |
| TOTAL          |           | 47 |