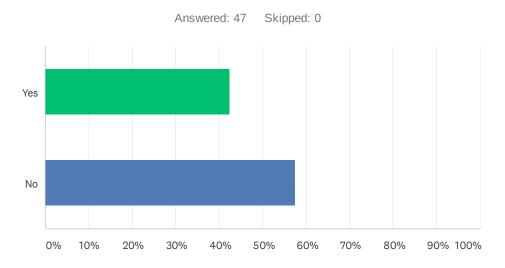

### Q17 Does the Association contribute to your salary?

| ANSWER CHOICES | RESPONSES |    |
|----------------|-----------|----|
| Yes            | 42.55%    | 20 |
| No             | 57.45%    | 27 |
| TOTAL          |           | 47 |