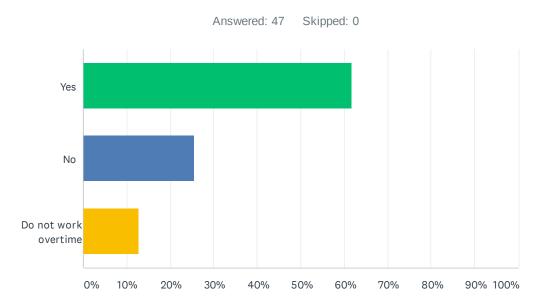

### Q19 Are you compensated for overtime?

| ANSWER CHOICES       | RESPONSES |    |
|----------------------|-----------|----|
| Yes                  | 61.70%    | 29 |
| No                   | 25.53%    | 12 |
| Do not work overtime | 12.77%    | 6  |
| TOTAL                |           | 47 |